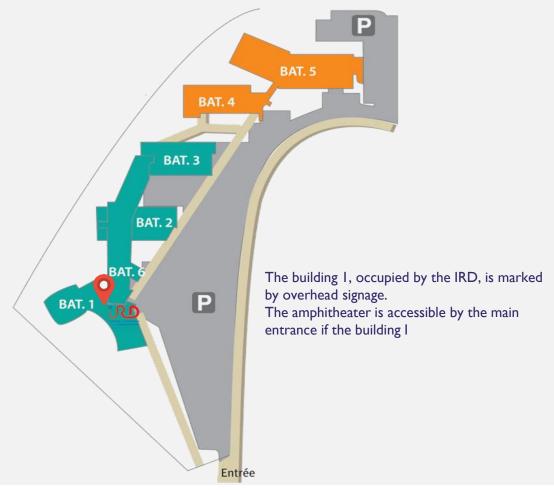

## Access map:

Représentation de l'IRD à La Réunion, à Mayotte et aux îles Éparses

#### Adress

2, rue Joseph Wetzell 97490 Sainte-Clotilde